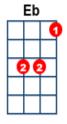

## Worried Man Blues key:Bb, (with added Gm) artist: Van the Man

https://www.youtube.com/watch?v=ZTkthT2bEow (with lyrics)

[Bb] Train that I ride is twenty-one coaches long

[Eb] Train that I ride is twenty-one coaches [Bb] long

[Bb] The train that I ride is twenty-one coaches [Gm] long

The girl I [F7] love is on that train and [Bb] gone

And it [Bb] takes a worried man to sing a worried song It [Eb] takes a worried man to sing a worried [Bb] song [Bb] Takes a worried man to sing a worried [Gm] song I'm worried [F7] now but I won't be worried [Bb] long

A-[Bb] -round my ankle, twenty-one links of chain

A-[Eb] -round my ankle, twenty-one links of chain [Bb]

A-[Bb] -round my ankle, twenty-one links of [Gm] chain And on each [F7] one, there's engraved my [Bb] name

Well it [Bb] takes a worried man to sing a worried song It [Eb] takes a worried man to sing a worried [Bb] song [Bb] Takes a worried man to sing a worried [Gm] song I'm worried [F7] now but I won't be worried [Bb] long

[Bb] Train that I ride is twenty-one coaches long

[Eb] Train that I ride is twenty-one coaches [Bb] long

[Bb] The train that I ride is twenty-one coaches [Gm] long

The one I [F7] love is on that train and [Bb] gone

Well [Bb] I went across the river and I laid me down to sleep I [Eb] went across the river I laid down to [Bb] sleep

I [Bb] went across the river, laid down to [Gm] sleep

When I woke [F7] up there was shackles on my [Bb] feet

Well it [Bb] takes a worried man to sing a worried song It [Eb] takes a worried man to sing a worried [Bb] song [Bb] Takes a worried man to sing a worried song I'm worried [F7] now but I won't be worried [Bb] long